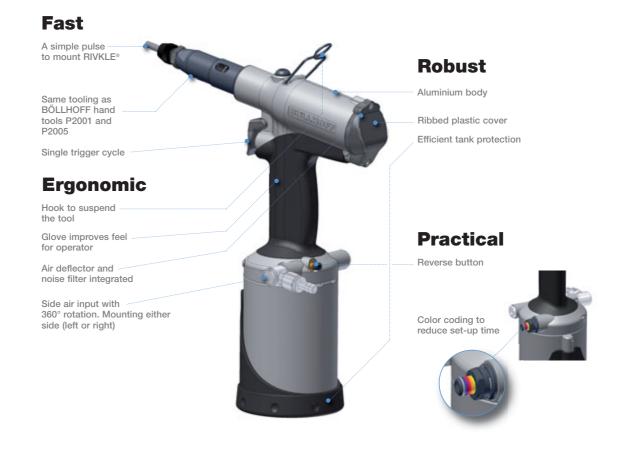

# RIVKLE® P2007

Pneumatic power tool for controlled setting of blind rivet nuts and studs

Light

100144HOFF

- Quick
- Flexible

#### Your benefits

The P2007 achieves total consistency of setting as a result of pressure (force) control. Your benefits:

One setting load for variable material thicknesses

Long tool life

Setting cycles can be repeated

Very light (2kg)

Range of use: M3 bis M10 Product Code: 23615601000