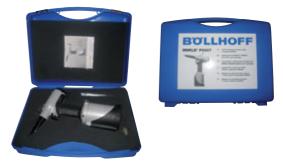

#### Packaging

Each P2007 is delivered in a protective case, complete with:

Instruction manual

- Adjustment tools
- 🔳 An oil can