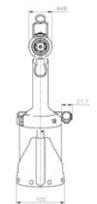

### **Tooling for setting**

Setting each diameter of blind rivet nut and stud requires a different anvil and mandrel to form the complete tooling assembly. Please refer to the table below and choose the appropriate mandrel and anvril for your application.