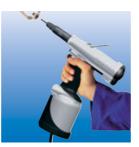

# RIVKLE® P2007

Pneumatic power tool for controlled setting of blind rivet nuts and studs

Light

100144HOFF

- Quick
- Flexible

#### Your benefits

The P2007 achieves total consistency of setting as a result of pressure (force) control. Your benefits:

One setting load for variable material thicknesses

Long tool life

Setting cycles can be repeated

Very light (2kg)

Range of use: M3 bis M10 Product Code: 23615601000

## **Technical data**

| Setting capacity:       | RIVKLE <sup>®</sup> M 3 to M 10 |
|-------------------------|---------------------------------|
| Maximum stroke:         | 7 mm                            |
| Maximum setting force:  | 20 kN                           |
| Operating air pressure: | 5.5 bar min to 7 bar max        |
| Weight:                 | 2 kg                            |
| Air consumption:        | 8 l max per cycle               |
| Noise level:            | < 70 dB (A)                     |
| Cycle time:             | 10 to 15 RIVKLE® per minute     |
| Dimensions:             | Height: 322 mm, width: 216 mm   |
| CE label:               | Available                       |
| Guarantee:              | 1 year (except wearing parts)   |
|                         |                                 |