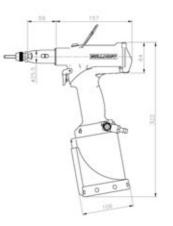

## **Technical data**

| Setting capacity:       | RIVKLE <sup>®</sup> M 3 to M 10 |
|-------------------------|---------------------------------|
| Maximum stroke:         | 7 mm                            |
| Maximum setting force:  | 20 kN                           |
| Operating air pressure: | 5.5 bar min to 7 bar max        |
| Weight:                 | 2 kg                            |
| Air consumption:        | 8 l max per cycle               |
| Noise level:            | < 70 dB (A)                     |
| Cycle time:             | 10 to 15 RIVKLE® per minute     |
| Dimensions:             | Height: 322 mm, width: 216 mm   |
| CE label:               | Available                       |
| Guarantee:              | 1 year (except wearing parts)   |
|                         |                                 |

Dimensional plan