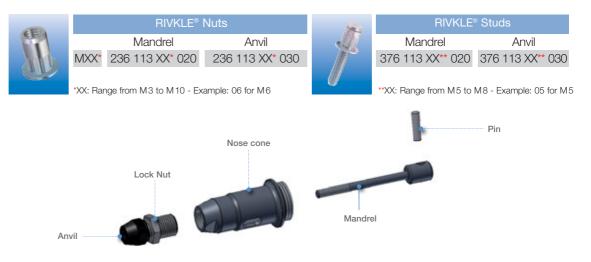

### **Tooling for setting**

Setting each diameter of blind rivet nut and stud requires a different anvil and mandrel to form the complete tooling assembly. Please refer to the table below and choose the appropriate mandrel and anvril for your application.